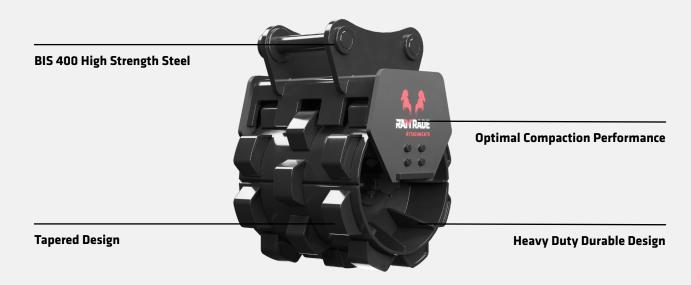

## **RAMRADE Compaction Wheel**

RAMRADE Compaction Wheels are ideal for easy compaction of dirt back into the trench, delivering exceptional compaction under the toughest terrains. They are designed to reinstate material to its original condition after work has been carried out.

## **KEY FEATURES**

- · Heavy duty durable design
- Fully sealed self-aligning bearings to ensure longer product life
- · Bearing protection
- Size range from 8 35 tonne excavators