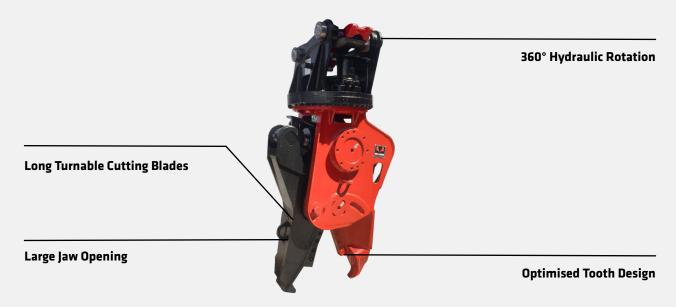

## **KEY FEATURES**

- · Rotating head
- · Optimised tooth design
- · Convex shaped breaker

- · Long turnable cutting blades
- Ability to reach narrow and hard to get areas