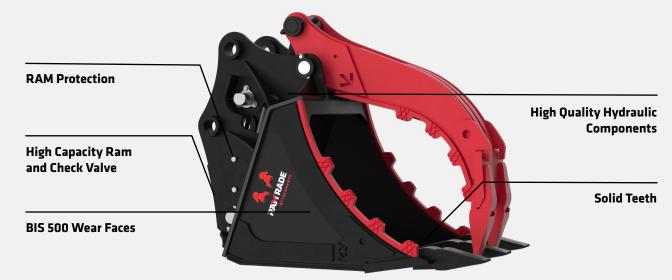

## **KEY FEATURES**

- · Removable protection plates around the RAM
- Fitted with an extra large hydraulic cylinder, ensuring maximum force output and grab strength
- · Specifically designed swing bearings for durability

## WHAT'S INCLUDED

Standard Pins

G Hoses

- Solid cast teeth with hard wear facing reduce any chance of breakage
- Excellent crushing and holding pressure

|                   | Unit   | 401369      | 401289        | 401315        | 401317      | 401081         | 401082         |
|-------------------|--------|-------------|---------------|---------------|-------------|----------------|----------------|
| Pick-Up Dimension | mm     | 245-172-45  | 300-200-60/50 | 385-275-65/60 | 458-330-80  | 509-420-100/90 | 550-420-100/90 |
| Carrier           | tonne  | 5           | 8             | 12 - 15       | 20 - 25     | 30 - 35        | 30 - 35        |
| Weight            | kg     | 299         | 438           | 864           | 1419        | 2003           | 2008           |
| Opening           | mm     | 1211        | 1410          | 1570          | 2085        | 2200           | 2200           |
| Width             | mm     | 600         | 650           | 860           | 960         | 1060           | 1060           |
| Grab Cap          | mm     | 183         | 171           | 289           | 288         | 317            | 317            |
| Pressure          | kg/cm2 | 1565 - 2134 | 1565 - 2276   | 1565 - 2276   | 2134 - 2418 | 2276 - 2845    | 2276 - 2845    |